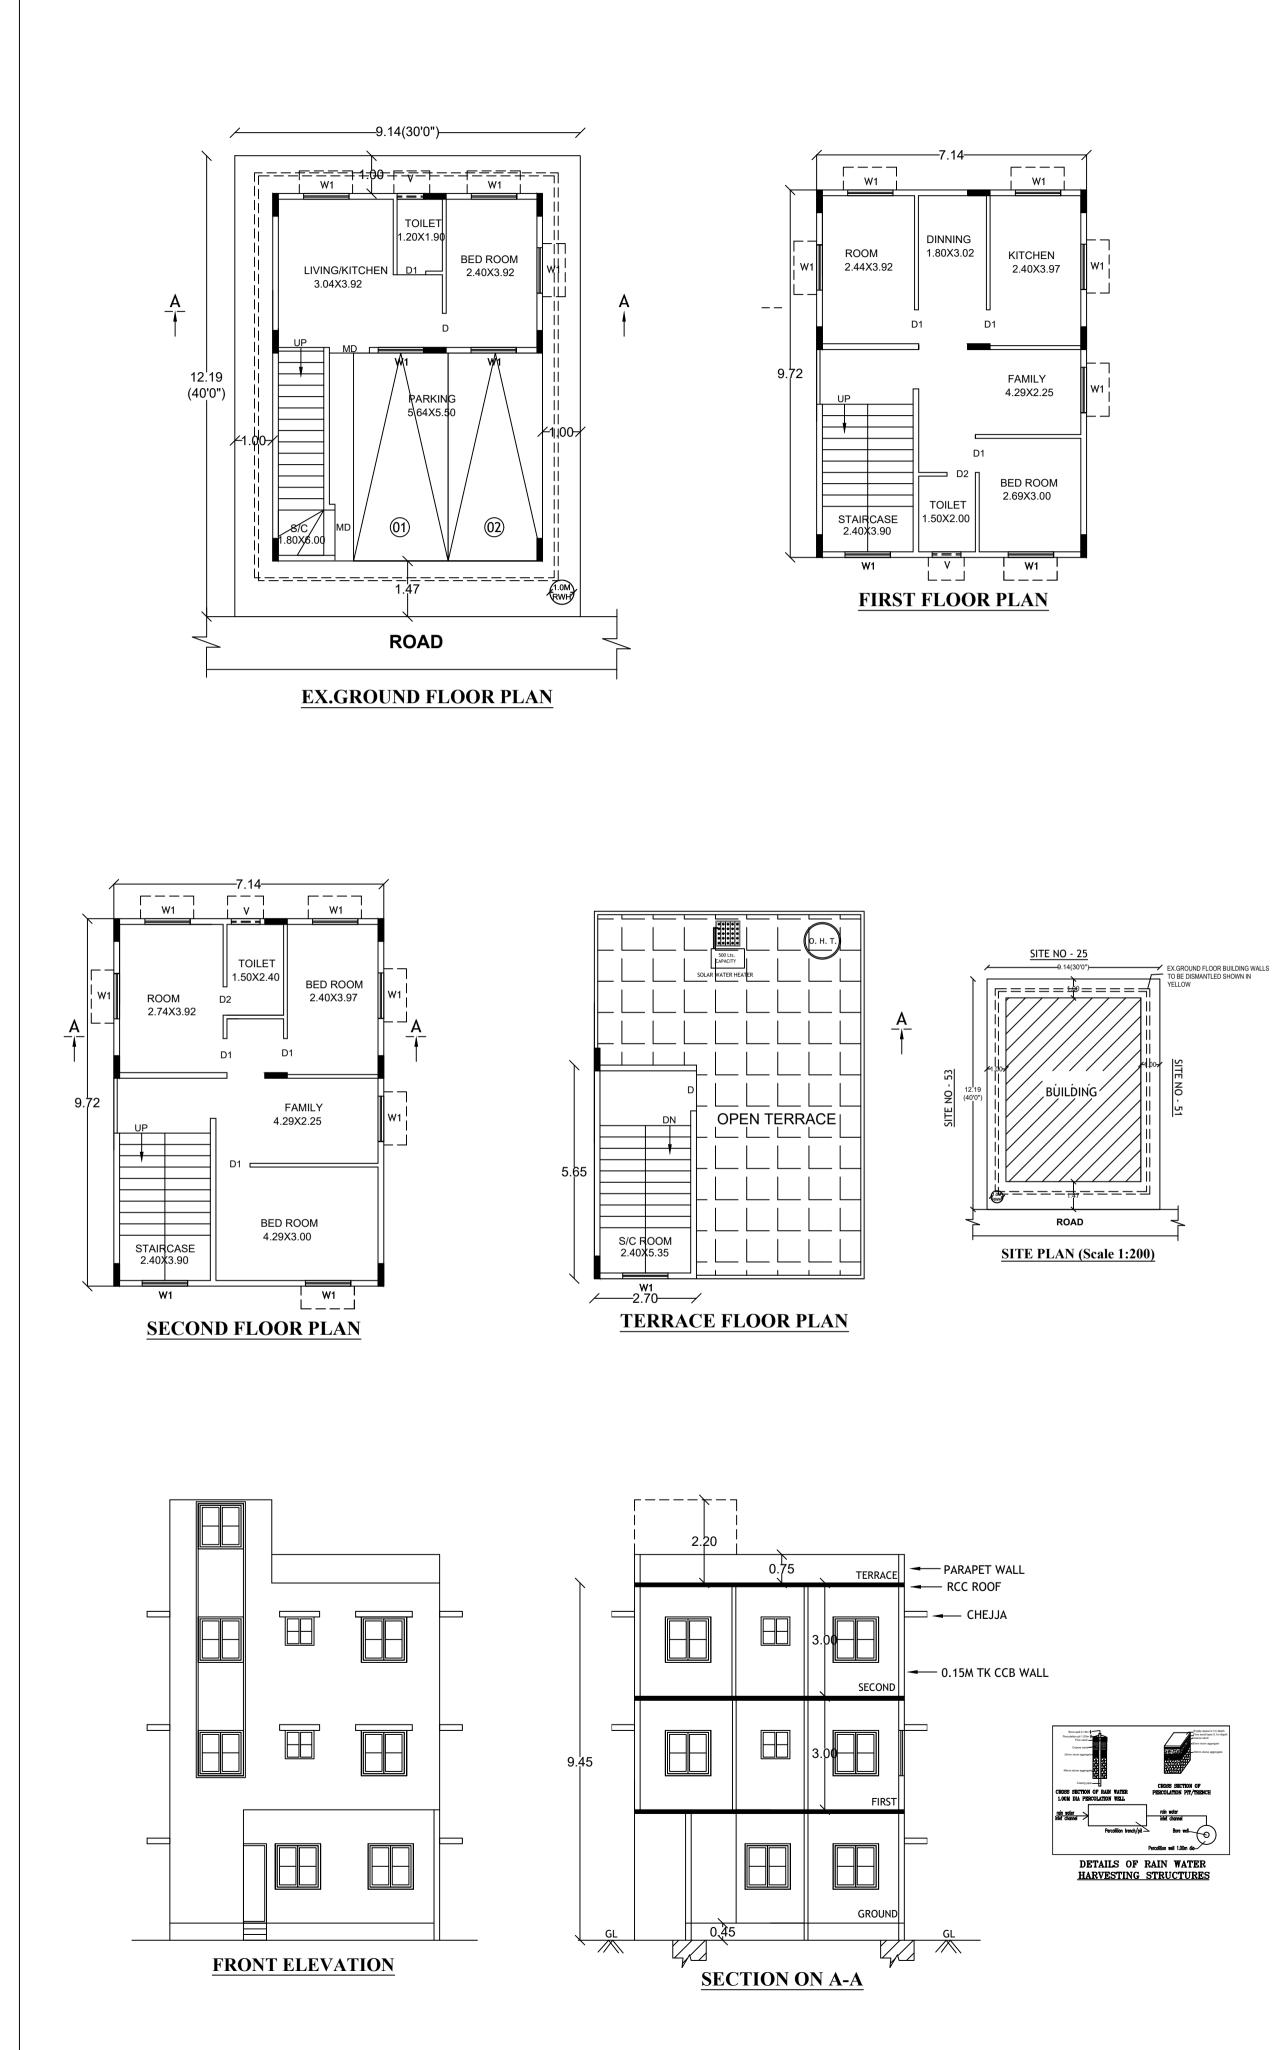

## Block :A1 (RESIDENTIAL BUILDING)

| Floor<br>Name                             | Total Built<br>Up Area<br>(Sq.mt.) | Existing<br>Built Up<br>Area | Proposed<br>Built Up<br>Area | Sq.mt.)   |         | Existing<br>FAR Area<br>(Sq.mt.) | Proposed<br>FAR Area<br>(Sq.mt.) | Total FAR<br>Area<br>(Sq.mt.) | Tnmt (No.) |
|-------------------------------------------|------------------------------------|------------------------------|------------------------------|-----------|---------|----------------------------------|----------------------------------|-------------------------------|------------|
|                                           | (34.111.)                          | (Sq.mt.)                     | (Sq.mt.)                     | StairCase | Parking | (34.111.)                        | Resi.                            | (34.111.)                     |            |
| Terrace<br>Floor                          | 15.26                              | 0.00                         | 15.26                        | 15.26     | 0.00    | 0.00                             | 0.00                             | 0.00                          | 00         |
| Second<br>Floor                           | 69.40                              | 0.00                         | 69.40                        | 12.84     | 0.00    | 0.00                             | 56.56                            | 56.56                         | 00         |
| First Floor                               | 69.40                              | 0.00                         | 69.40                        | 12.84     | 0.00    | 0.00                             | 56.56                            | 56.56                         | 01         |
| Ground<br>Floor                           | 69.40                              | 29.93                        | 0.00                         | 7.20      | 32.27   | 29.93                            | 0.00                             | 29.93                         | 01         |
| Total:                                    | 223.46                             | 29.93                        | 154.06                       | 48.14     | 32.27   | 29.93                            | 113.12                           | 143.05                        | 02         |
| Total<br>Number of<br>Same<br>Blocks<br>: | 1                                  |                              |                              |           |         |                                  |                                  |                               |            |
| Total:                                    | 223.46                             | 29.93                        | 154.06                       | 48.14     | 32.27   | 29.93                            | 113.12                           | 143.05                        | 02         |

| Grand<br>Total:                                    | 1       | 223.46      | 29.93 | 154.      | 06  | 48.14      | 32.27      |    | 29.93    | 113   | 3.12       |
|----------------------------------------------------|---------|-------------|-------|-----------|-----|------------|------------|----|----------|-------|------------|
| UnitBUA Table for Block :A1 (RESIDENTIAL BUILDING) |         |             |       |           |     |            |            |    |          |       |            |
| FLOOR                                              | Name    | UnitBUA Typ | be Er | tity Type | Uni | itBUA Area | Carpet Are | ea | No. of R | Rooms | No.<br>Ten |
| GROUND<br>FLOOR PLAN                               | SPLIT 1 | FLAT        | Ex    | isting    |     | 29.93      | 29.        | 93 |          | 3     |            |
| FIRST FLOOR<br>PLAN                                | SPLIT 2 | FLAT        | Pr    | oposed    |     | 110.75     | 110.       | 75 |          | 5     |            |
| SECOND<br>FLOOR PLAN                               | SPLIT 2 | FLAT        | Pr    | oposed    |     | 0.00       | 0.         | 00 |          | 5     |            |
| Total:                                             | -       | -           |       | -         |     | 140.68     | 140.       | 68 |          | 13    |            |